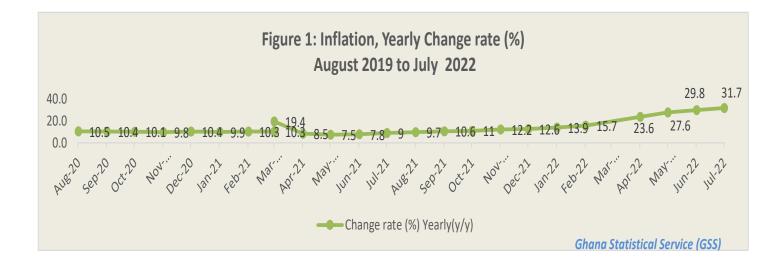

## Inflation rate for JULY 2022 is 31.7%

The Combined Consumer Price Index (CPI) measures the change over time in the general price level of goods and services that households acquire for the purpose of consumption, with reference to the price level in 2018, the base year, which has an index of 100.

The year-on-year inflation rate as measured by the CPI was **31.7** percent in July 2022 (Figure 1). This rate of inflation for July 2022 is the percentage change in the Consumer Price Index (CPI) over the twelve-month period, from July 2021 to July 2022. The monthly change rate from June 2022 to July 2022 is **3.1**percent.

|                                                                              |                                                          | Change                                         | rate (%)                                        |
|------------------------------------------------------------------------------|----------------------------------------------------------|------------------------------------------------|-------------------------------------------------|
| Year / Month                                                                 | Index 2018 = 100                                         | Monthly (m/m)                                  | Yearly(y/y)                                     |
| Aug-19                                                                       | 108.7                                                    | 0.0                                            | 7.8                                             |
| Sep-19                                                                       | 108.6                                                    | -0.1                                           | 7.6                                             |
| Oct-19                                                                       | 109.0                                                    | 0.4                                            | 7.7                                             |
| Nov-19                                                                       | 109.7                                                    | 0.7                                            | 8.2                                             |
| Dec-19                                                                       | 110.0                                                    | 0.3                                            | 7.9                                             |
| Jan-20                                                                       | 111.6                                                    | 1.4                                            | 7.8                                             |
| Feb-20                                                                       | 112.1                                                    | 0.4                                            | 7.8                                             |
| Mar-20                                                                       | 113.0                                                    | 0.8                                            | 7.8                                             |
| Apr-20                                                                       | 116.6                                                    | 3.2                                            | 10.6                                            |
| May-20                                                                       | 118.6                                                    | 1.7                                            | 11.3                                            |
| Jun-20                                                                       | 119.8                                                    | 1.0                                            | 11.2                                            |
| Jul-20                                                                       | 120.5                                                    | 0.5                                            | 11.4                                            |
| Aug-20                                                                       | 120.0                                                    | -0.4                                           | 10.5                                            |
| Sep-20                                                                       | 119.8                                                    | -0.2                                           | 10.4                                            |
| Oct-20                                                                       | 120.1                                                    | 0.2                                            | 10.1                                            |
| Nov-20                                                                       | 120.4                                                    | 0.3                                            | 9.8                                             |
| Dec-20                                                                       | 121.5                                                    | 0.9                                            | 10.4                                            |
| Jan-21                                                                       | 122.7                                                    | 0.9                                            | 9.9                                             |
| Feb-21<br>Mar-21                                                             | 123.6<br>124.7                                           | 0.8<br>0.9                                     | 10.3<br>10.3                                    |
| Apr-21                                                                       | 126.6                                                    | 1.5                                            | 8.5                                             |
| May-21                                                                       | 127.6                                                    | 0.8                                            | 7.5                                             |
| Jun-21                                                                       | 129.19                                                   | 1.30                                           | 7.8                                             |
| Jul-21                                                                       | 131.30                                                   | 1.63                                           | 9.0                                             |
| Aug-21                                                                       | 131.65                                                   | 0.27                                           | 9.7                                             |
| Sep-21                                                                       | 132.50                                                   | 0.64                                           | 10.6                                            |
| Oct-21                                                                       | 133.30                                                   | 0.61                                           | 11.0                                            |
| Nov-21                                                                       | 135.20                                                   | 1.40                                           | 12.2                                            |
| Dec-21                                                                       | 136.86                                                   | 1.23                                           | 12.6                                            |
| Jan-22                                                                       | 139.70                                                   | 2.1                                            | 13.9                                            |
| Feb-22                                                                       | 143.00                                                   | 2.4                                            | 15.7                                            |
| Mar-21                                                                       | 148.80                                                   | 4.0                                            | 19.4                                            |
| Apr-22                                                                       | 156.50                                                   | 5.1                                            | 23.6                                            |
| May-22                                                                       | 162.80                                                   | 4.1                                            | 27.6                                            |
| Jun-22                                                                       | 167.70                                                   | 3.0                                            | 29.8                                            |
|                                                                              | 173.00<br>Inflation, Yearly Cha                          | • • • •                                        | 31.7                                            |
| 40.0                                                                         | ugust 2019 to July 2                                     | 2022                                           | 27.6                                            |
| 30.0                                                                         |                                                          |                                                | 27.6 31.7                                       |
| 20.0                                                                         | 19.4                                                     |                                                | 22.0                                            |
|                                                                              | 310.385 75 70 9 97                                       | 10.611 12.212.613.9                            | 15.7 23.6                                       |
| 0.0                                                                          |                                                          | -                                              | 29.8                                            |
|                                                                              | 21<br>21<br>21<br>21<br>21<br>21                         | 21<br>21<br>21<br>22<br>22                     | -22<br>-22<br>-22<br>-22                        |
| Aug-20<br>Sep-20<br>Oct-20<br>Nov-20<br>Dec-20<br>Jan-21<br>Feb-21<br>Mar-21 | Apr-21<br>May-21<br>Jun-21<br>Jul-21<br>Aug-21<br>Sep-21 | Oct-21<br>Vov-21<br>Dec-21<br>Jan-22<br>Feb-22 | Vlar-22<br>Apr-22<br>Jun-22<br>Jul-22<br>Jul-22 |
|                                                                              | 2                                                        | - 2                                            | 2 ~ 2 7                                         |
| -                                                                            | Change rate (%) Year                                     |                                                | Statistical Service                             |
|                                                                              |                                                          | Giluliu S                                      | indisticui service                              |