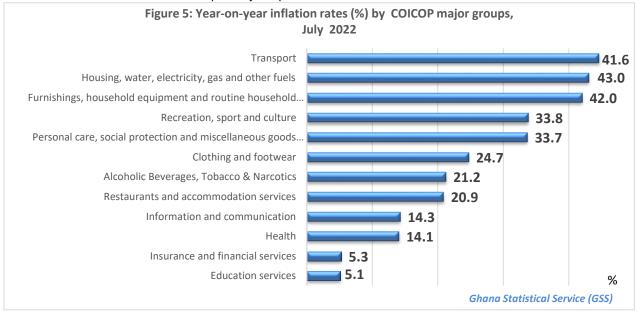

|                                                                                       |        | т              |          |            |
|---------------------------------------------------------------------------------------|--------|----------------|----------|------------|
|                                                                                       |        |                |          |            |
|                                                                                       |        |                |          | ( (0()     |
|                                                                                       |        |                | Change r | \ <i>\</i> |
| item (COICOP classification)                                                          | Weight | Index 2018=100 | Monthly  | Yearly     |
| Non-food Inflation rate                                                               | 56.9   | 169.06         | 3.0      | 31.3       |
| Alcoholic Beverages, Tobacco & Narcotics                                              | 3.7    | 160.09         | 1.40     | 21.2       |
| Clothing and footwear                                                                 | 8.1    | 153.57         | 1.94     | 24.7       |
| Housing, water, electricity, gas and other fuels                                      | 10.2   | 220.26         | 3.78     | 43.0       |
| Furnishings, household equipment and routine househousehousehousehousehousehousehouse | 3.2    | 165.97         | 2.87     | 42.0       |
| Health                                                                                | 0.7    | 137.49         | 1.58     | 14.1       |
| Transport                                                                             | 10.1   | 197.71         | 4.86     | 44.6       |
| Information and communication                                                         | 3.6    | 131.75         | 1.23     | 14.3       |
| Recreation, sport and culture                                                         | 3.5    | 157.15         | 3.08     | 33.8       |
| Education services                                                                    | 6.5    | 115.56         | 1.56     | 5.1        |
| Restaurants and accommodation services                                                | 4.6    | 141.16         | 1.48     | 20.9       |
| Insurance and financial services                                                      | 0.2    | 116.47         | 0.21     | 5.3        |
| Personal care, social protection and miscellaneous goc                                | 2.4    | 159.59         | 2.78     | 33.7       |