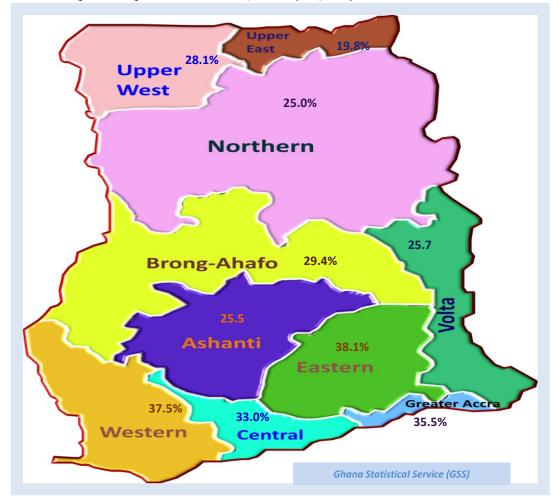

### **Regional differentials**

At the regional level, the year-on-year inflation rate ranged from **38.1%** percent in Eastern Region to **19.8.0** percent in the Upper East Region. Four Regions has recorded inflation rate above the national average of **31.7%**.

#### Table 4: Consumer Price Index, August 2019 to July 2022

\* Food and non-alcoholic beverages

| Region                             | Index<br>(2018=100) | Month-on-month inflation rate (%) | Year-on-year inflation rate (%) |
|------------------------------------|---------------------|-----------------------------------|---------------------------------|
| Western                            | 169.39              | 4.52                              | 37.6                            |
| Central                            | 166.27              | 4.50                              | 33.0                            |
| Greater Accra                      | 198.40              | 3.93                              | 35.5                            |
| Volta                              | 150.70              | 2.95                              | 26.7                            |
| Eastern                            | 165.90              | 2.57                              | 38.1                            |
| Ashanti                            | 162.95              | 1.37                              | 25.5                            |
| Brong Ahafo                        | 161.68              | 2.77                              | 29.4                            |
| Northern                           | 160.16              | 2.13                              | 25.0                            |
| Upper East                         | 145.74              | 3.00                              | 19.8                            |
| Upper West                         | 169.41              | 4.80                              | 28.1                            |
| NATIONAL                           | 173.00              | 3.1                               | 31.7                            |
| Figure 7: Regional Inflation rates | (Veer on year)      | 1, 2022                           |                                 |