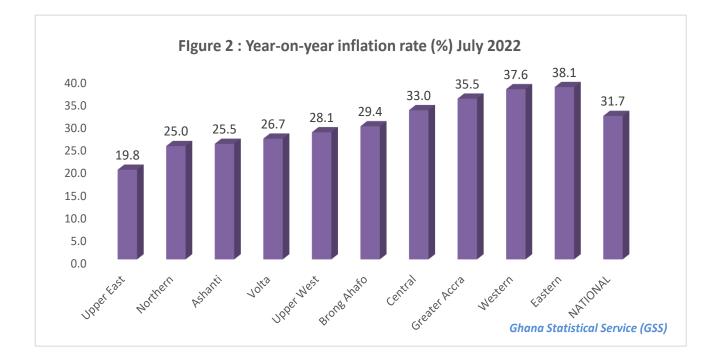

### **Regional differentials**

At the regional level, the year-on-year inflation rate ranged from **38.1%** percent in Eastern Region to **19.8.0** percent in the Upper East Region. Four Regions has recorded inflation rate above the national average of **31.7%**.

#### Table 4: Consumer Price Index, August 2019 to July 2022

\* Food and non-alcoholic beverages

| Region                             | Index<br>(2018=100) | Month-on-month inflation rate (%) | Year-on-year inflation rate (%) |
|------------------------------------|---------------------|-----------------------------------|---------------------------------|
| Western                            | 169.39              | 4.52                              | 37.6                            |
| Central                            | 166.27              | 4.50                              | 33.0                            |
| Greater Accra                      | 198.40              | 3.93                              | 35.5                            |
| Volta                              | 150.70              | 2.95                              | 26.7                            |
| Eastern                            | 165.90              | 2.57                              | 38.1                            |
| Ashanti                            | 162.95              | 1.37                              | 25.5                            |
| Brong Ahafo                        | 161.68              | 2.77                              | 29.4                            |
| Northern                           | 160.16              | 2.13                              | 25.0                            |
| Upper East                         | 145.74              | 3.00                              | 19.8                            |
| Upper West                         | 169.41              | 4.80                              | 28.1                            |
| NATIONAL                           | 173.00              | 3.1                               | 31.7                            |
| Figure 7: Regional Inflation rates | (Veer on year)      | 1, 2022                           |                                 |