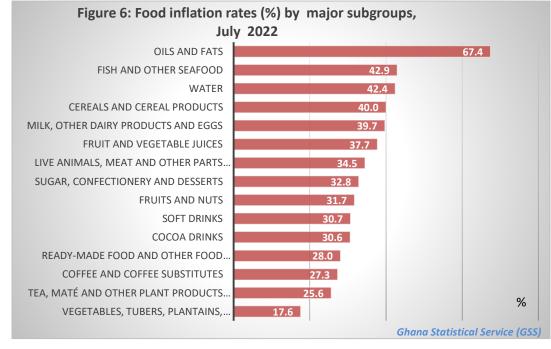

#### \* Classification of Individual Consumption by Purpose

|                                                        | Weight | Index<br>2018=100 | Change<br>Monthly | rate (%)<br>Yearly |
|--------------------------------------------------------|--------|-------------------|-------------------|--------------------|
| Food and non-alcoholic beverages                       | 43.12  | 178.07            | 3.28              | 32.3               |
| Cereals and cereal products                            | 8.31   | 183.22            | 3.68              | 40.0               |
| Live animals, meat and other parts of slaughtered land | 3.53   | 166.53            | 2.57              | 34.5               |
| Fish and other seafood                                 | 6.71   | 184.39            | 5.62              | 42.9               |
| Milk, other dairy products and eggs                    | 1.28   | 178.86            | 3.83              | 39.7               |
| Oils and fats                                          | 1.36   | 218.20            | 6.92              | 67.4               |
| Fruits and nuts                                        | 0.90   | 185.50            | 6.46              | 31.7               |
| Vegetables, tubers, plantains, cooking bananas and p   | 9.91   | 179.99            | 2.29              | 17.6               |
| Sugar, confectionery and desserts                      | 0.87   | 160.26            | 2.94              | 32.8               |
| Ready-made food and other food products n.e.c.         | 8.42   | 169.73            | 1.80              | 28.0               |
| Fruit and vegetable juices                             | 0.26   | 162.94            | 1.22              | 37.7               |
| Coffee and coffee substitutes                          | 0.10   | 157.58            | 1.28              | 27.3               |
| Tea, maté and other plant products for infusion        | 0.10   | 150.17            | 1.88              | 25.6               |
| Cocoa drinks                                           | 0.00   | 157.87            | 1.41              | 30.6               |
| Water                                                  | 0.74   | 145.56            | -0.26             | 42.4               |
| Soft drinks                                            | 0.62   | 160.90            | 0.96              | 30.7               |